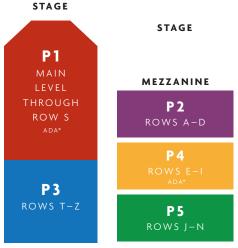

#### TICKET PACKAGE PRICES SEE SEATING CHART AT RIGHT

|         | P1       | P2       | P3       | P4       | P5       |
|---------|----------|----------|----------|----------|----------|
| PKG. A: | \$365.00 | \$365.00 | \$335.00 | \$300.00 | \$225.00 |
| PKG. B: | \$365.00 | \$365.00 | \$335.00 | \$300.00 | \$225.00 |
| PKG. C: | \$365.00 | \$365.00 | \$335.00 | \$300.00 | \$225.00 |

### CIRCLE PRICE, ENTER QUANTITY AND CALCULATE AMOUNT DUE

| WICKED                    | FLOOR A-D          | FLOOR E-Z         | MEZZ A-D          | MEZZ E-I          | MEZZ J-N          |
|---------------------------|--------------------|-------------------|-------------------|-------------------|-------------------|
| WED, MAR 6, 2019 AT 7:30  | <b>P1</b> \$155.00 | <b>P2</b> \$95.00 | <b>P3</b> \$95.00 | <b>P4</b> \$75.00 | <b>P5</b> \$55.00 |
| THU, MAR 7, 2019 AT 2:00  | <b>P1</b> \$155.00 | <b>P2</b> \$95.00 | <b>P3</b> \$95.00 | <b>P4</b> \$75.00 | <b>P5</b> \$55.00 |
| THU, MAR 7, 2019 AT 7:30  | <b>P1</b> \$155.00 | <b>P2</b> \$95.00 | <b>P3</b> \$95.00 | <b>P4</b> \$75.00 | <b>P5</b> \$55.00 |
| FRI, MAR 8, 2019 AT 8:00  | <b>P1</b> \$165.00 | P2 \$105.00       | P3 \$105.00       | P4 \$85.00        | <b>P5</b> \$65.00 |
| SAT, MAR 9, 2019 AT 2:00  | <b>P1</b> \$165.00 | P2 \$105.00       | P3 \$105.00       | <b>P4</b> \$85.00 | <b>P5</b> \$65.00 |
| SAT, MAR 9, 2019 AT 8:00  | <b>P1</b> \$165.00 | P2 \$105.00       | P3 \$105.00       | P4 \$85.00        | <b>P5</b> \$65.00 |
| SUN, MAR 10, 2019 AT 1:00 | <b>P1</b> \$165.00 | P2 \$105.00       | P3 \$105.00       | P4 \$85.00        | <b>P5</b> \$65.00 |
| SUN, MAR 10, 2019 AT 6:30 | <b>P1</b> \$155.00 | P2 \$95.00        | <b>P3</b> \$95.00 | <b>P4</b> \$75.00 | <b>P5</b> \$55.00 |
| TUE, MAR 12, 2019 AT 7:30 | <b>P1</b> \$155.00 | P2 \$95.00        | <b>P3</b> \$95.00 | <b>P4</b> \$75.00 | <b>P5</b> \$55.00 |
| WED, MAR 13, 2019 AT 7:30 | <b>P1</b> \$155.00 | P2 \$95.00        | <b>P3</b> \$95.00 | <b>P4</b> \$75.00 | P5 \$55.00        |
| THU, MAR 14, 2019 AT 7:30 | <b>P1</b> \$155.00 | P2 \$95.00        | <b>P3</b> \$95.00 | <b>P4</b> \$75.00 | <b>P5</b> \$55.00 |
| FRI, MAR 15, 2019 AT 8:00 | <b>P1</b> \$165.00 | P2 \$105.00       | P3 \$105.00       | P4 \$85.00        | <b>P5</b> \$65.00 |
| SAT, MAR 16, 2019 AT 2:00 | <b>P1</b> \$165.00 | P2 \$105.00       | P3 \$105.00       | P4 \$85.00        | <b>P5</b> \$65.00 |
| SAT, MAR 16, 2019 AT 8:00 | <b>P1</b> \$165.00 | P2 \$105.00       | P3 \$105.00       | P4 \$85.00        | <b>P5</b> \$65.00 |
| SUN, MAR 17, 2019 AT 1:00 | <b>P1</b> \$165.00 | P2 \$105.00       | P3 \$105.00       | P4 \$85.00        | <b>P5</b> \$65.00 |
| SUN, MAR 17, 2019 AT 6:30 | <b>P1</b> \$155.00 | <b>P2</b> \$95.00 | <b>P3</b> \$95.00 | <b>P4</b> \$75.00 | <b>P5</b> \$55.00 |

\*ADA floor level: row I, house right and left mezzanine level: row E, house left. Wicked price levels vary from map; please see price level descriptions.