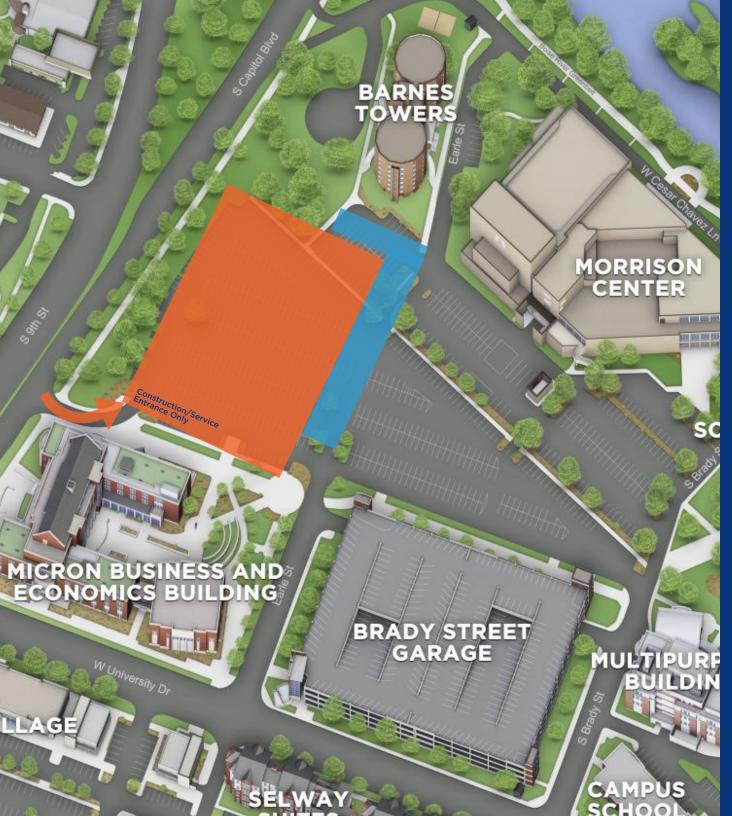

## FINE ARTS CONSTRUCTION

## Beginning May 2017

Portions of the Towers parking lot will permanently close May 2017 for the construction of the new Fine Arts Building, which is slated to open fall 2019.

In addition to spaces removed for the building, some parking spaces will be temporarily off-line for construction and staging.

Construction will occasionally affect parking and traffic which will be accompanied with appropriate communications.

For more information on the Fine Arts Building, visit operations.boisestate.edu/fine-arts-building/

- Construction site
  (closed May 2017-Summer2019)
- Additional closure
  (closed July 1 to mid-August 2017)