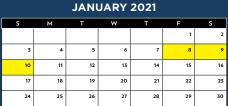

## **JANUARY 8-10, 2021**

Rediscover **CATS**—the beloved musical with breathtaking music including one of the most treasured songs in musical theater, "Memory." Featuring new sound design, direction and choreography for a new generation — experience **CATS** for the first time as it begins a new life, or let it thrill you all over again!