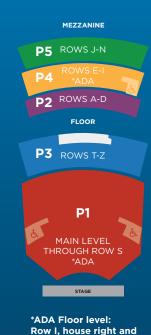

| TICKET PACKAGE PRICES |                |          |          |          |          |  |  |  |  |
|-----------------------|----------------|----------|----------|----------|----------|--|--|--|--|
|                       | P1 P2 P3 P4 P5 |          |          |          |          |  |  |  |  |
| Package A             | \$495.00       | \$495.00 | \$410.00 | \$340.00 | \$280.00 |  |  |  |  |
| Package B             | \$495.00       | \$495.00 | \$410.00 | \$340.00 | \$280.00 |  |  |  |  |
| Package C             | \$495.00       | \$495.00 | \$410.00 | \$340.00 | \$280.00 |  |  |  |  |
| Package D             | \$495.00       | \$495.00 | \$410.00 | \$340.00 | \$280.00 |  |  |  |  |
| Package E             | \$495.00       | \$495.00 | \$410.00 | \$340.00 | \$280.00 |  |  |  |  |

left.

Mezzanine level: Row E house left.