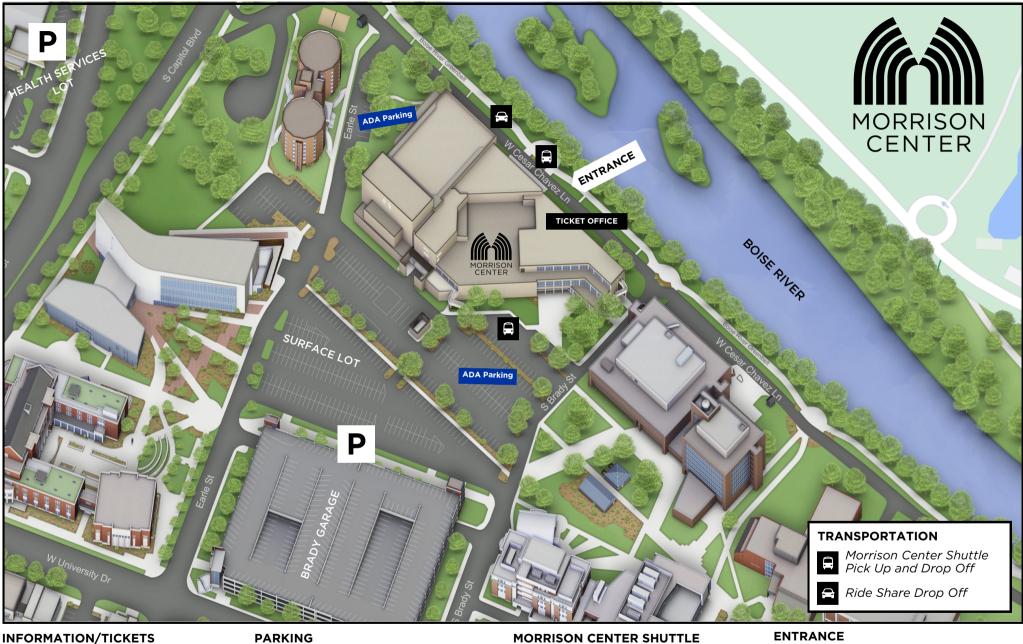

#### PARKING

Brady Parking Garage. Additional parking available in the Morrison Center Surface Lot, and across Capitol in the Health Services Lot.

ADA Parking Available at locations listed above.

Parking is included with your Ticket.

## **MORRISON CENTER SHUTTLE**

The Morrison Center Shuttle starts running an hour before the show, and at the end of the show.

Picks up in the ADA parking lot next to the Academic side of the building.

### **PUBLIC TRANSPORTATION**

City Go Bus

The only entrance to the Morrison Center for a performance is located next to the Boise River and Greenbelt.

### DANNY PETERSON THEATRE

The Danny Peterson Theatre is located inside the Morrison Center. For events in this theatre, please use the same entrance mentioned above.