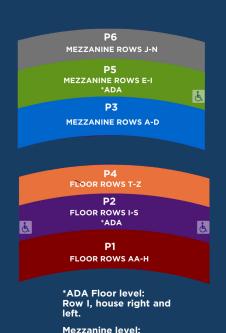

### **PRICE LEVELS**

| <b>P1</b> | <b>P2</b> | P3       | P4       | P5       | P6       |
|-----------|-----------|----------|----------|----------|----------|
| FLOOR     | FLOOR     | LWRMZ    | FLOOR    | MIDMZ    | UPRMZ    |
| Rows AA-H | Rows I-S  | Rows A-D | Rows T-Z | Rows E-I | Rows J-N |
| \$590.00  | \$525.00  | \$485.00 | \$410.00 | \$325.00 | \$250.00 |